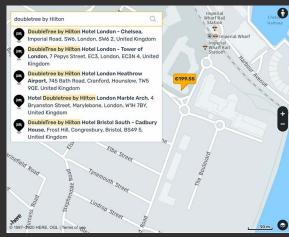

#### **SEARCH ON THE MAP**

You can even search for the hotel or landmark directly on the map