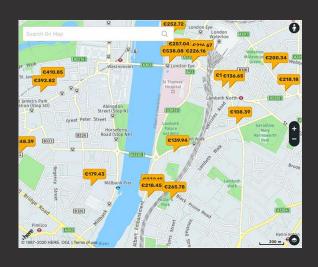

# **Multiple Map Features**

#### **LOCATION OF THE HOTELS**

Switch to Map View to display all your results on the map

#### **SEARCH ON THE MAP**

You can even search for the hotel or landmark directly on the map