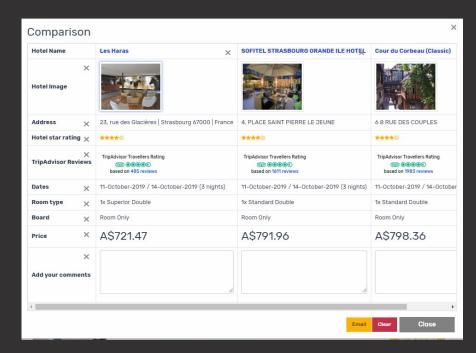

### **Heart & Room Comparison**

- This tool allows you to select and compare different rooms and hotels in a very neat table format
- Simply select the hotels or rooms that you would like to compare by clicking on the heart symbol. Once you have made your selections, a number will appear next to the heart on the bottom right corner of your screen

 By saving the properties you are interested in the most you are able to compare them.