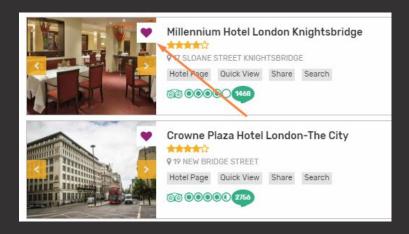

### **Heart & Room Comparison**

- This tool allows you to select and compare different rooms and hotels in a very neat table format
- Simply select the hotels or rooms that you would like to compare by clicking on the heart symbol. Once you have made your selections, a number will appear next to the heart on the bottom right corner of your screen

 By saving the properties you are interested in the most you are able to compare them.