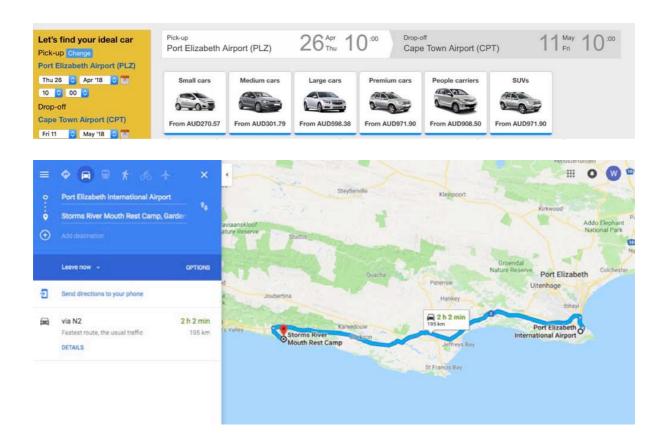

# Fly to Port Elizabeth and then drive to Storms River Mouth in the Tsitsikamma National Park