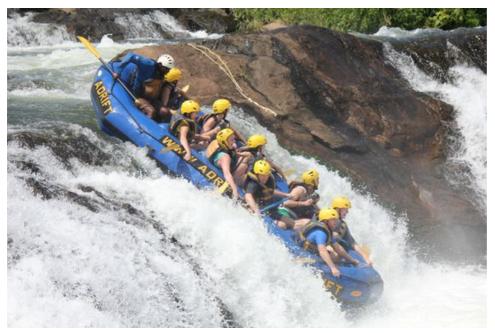

# Optional extra - Chobe, Botswana & Victoria Falls, Zimbabwe

#### **Chobe National Park – Botswana**

http://underonebotswanasky.com/camps/chobe-bush-lodge.php

Lots to do at Victoria Falls!
Kerrie has asked me to book her on all of them ©

The end ⊗