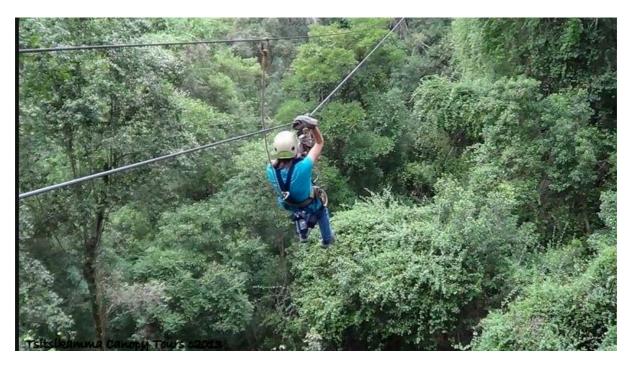

#### Storms River Mouth in the Tsitsikamma National Park

Drive to Knysna along the Garden Route via Nature's Valley, Monkey Land & Bird's of Eden then Plettenberg Bay