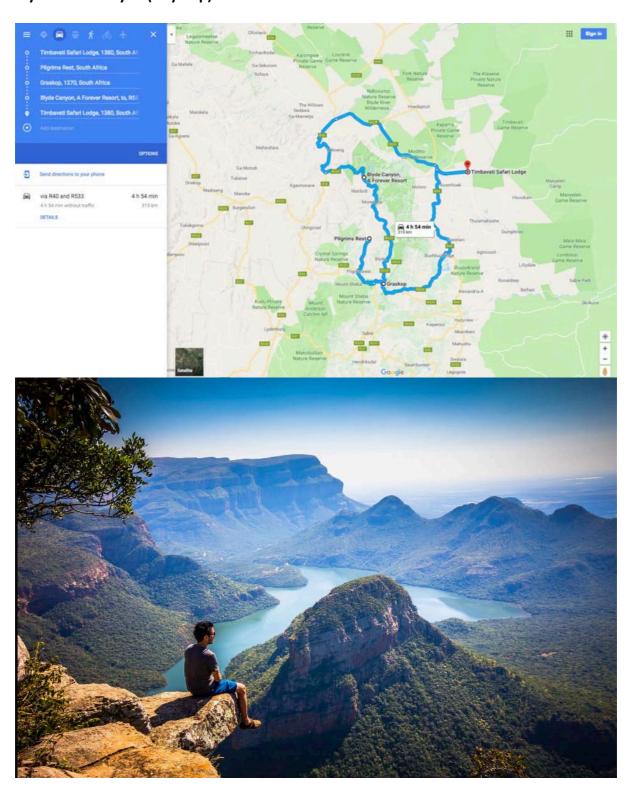

# Blyde River Canyon (Day Trip)

**Mac Mac Falls** 

### **Burkes Luck Potholes**

**God's Window** 

Pilgrims Rest

Johannesburg (Coach back from Kruger Park)