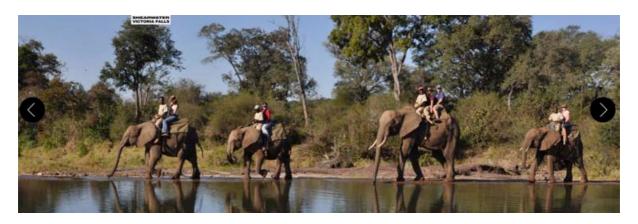

# Optional extra - Chobe, Botswana & Victoria Falls, Zimbabwe

#### **Chobe National Park – Botswana**

http://underonebotswanasky.com/camps/chobe-bush-lodge.php

Lots to do at Victoria Falls!
Kerrie has asked me to book her on all of them ©

The end ⊗