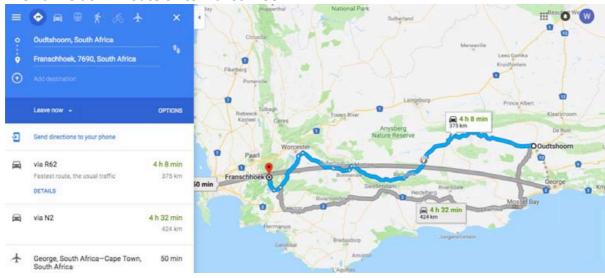

### Then drive down Route 62 to Franschhoek

Slideshow of Route 62 – <u>Click here</u>