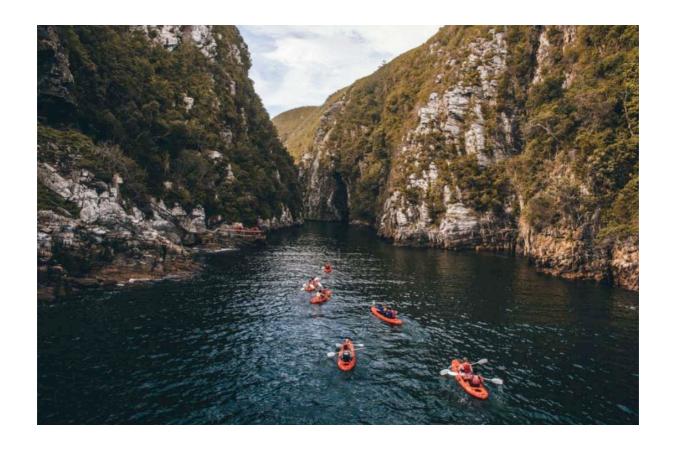

# Fly to Port Elizabeth and then drive to Storms River Mouth in the Tsitsikamma National Park

#### Storms River Mouth in the Tsitsikamma National Park

Drive to Knysna along the Garden Route via Nature's Valley, Monkey Land & Bird's of Eden then Plettenberg Bay