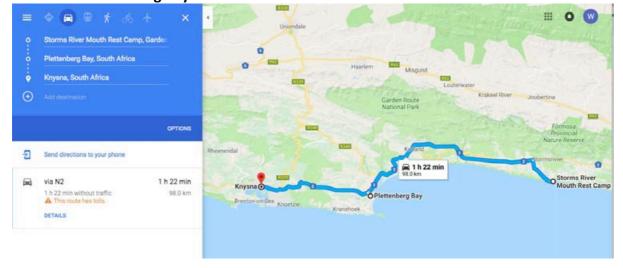

#### Storms River Mouth in the Tsitsikamma National Park

Drive to Knysna along the Garden Route via Nature's Valley, Monkey Land & Bird's of Eden then Plettenberg Bay

### Plettenberg Bay

Beautiful Knysna

# http://www.belvidere.co.za/

Great shopping in Knysna

Slideshow on Knysna – <u>Click here</u>

Then drive to Oudtshoorn (overnight)