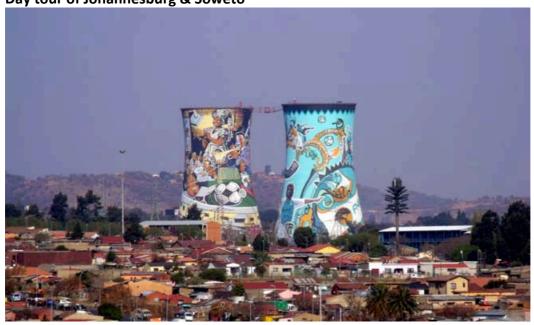

# http://melrosearch.co.za/

http://www.marriott.com/hotels/travel/jnbmr-protea-hotel-fire-and-ice-johannesburg-

melrose-arch/

Day tour of Johannesburg & Soweto

The Soweto and the Apartheid museum will be a full day tour. We can do this in 2 vehicles.

The Soweto and Apartheid museum tour is R650.00 (approx. A\$65) per person including the entrance fee to the Mandela house and the Apartheid museum. In Soweto we will visit the Walter Sisulu Square, (this is where the Freedom Charter was adopted in 1955), the Kliptown Youth Program, (this is the oldest shantytown in Soweto and where a group of young people started an after school program for children.) Memorial Acre, and the Mandela house. In the afternoon we visit the Apartheid museum.