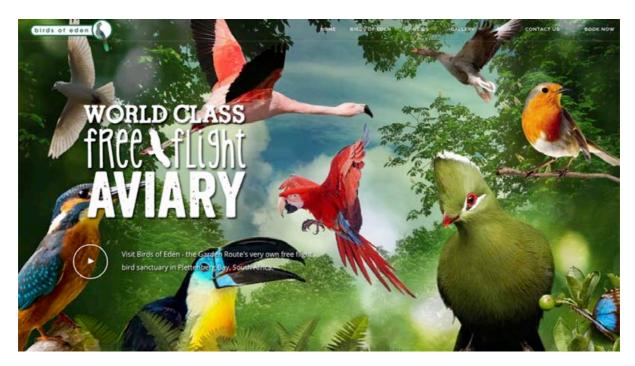

#### Storms River Mouth in the Tsitsikamma National Park

Drive to Knysna along the Garden Route via Nature's Valley, Monkey Land & Bird's of Eden then Plettenberg Bay