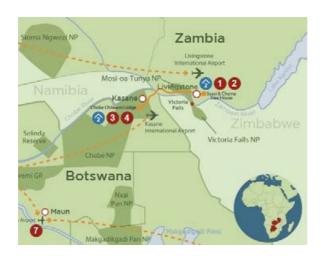

# Optional extra - Chobe, Botswana & Victoria Falls, Zimbabwe

### Victoria Falls

http://explorersvillage.com/

#### **Chobe National Park – Botswana**

http://underonebotswanasky.com/camps/chobe-bush-lodge.php

Lots to do at Victoria Falls!
Kerrie has asked me to book her on all of them ©

The end ⊗