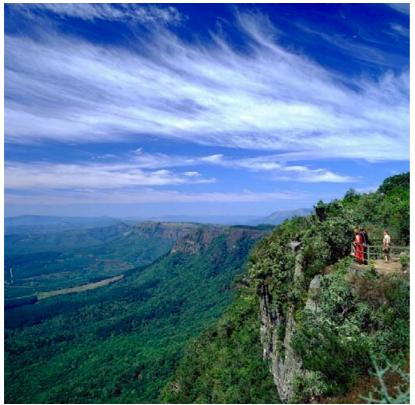

# Blyde River Canyon (Day Trip)

**Mac Mac Falls** 

### **Burkes Luck Potholes**

**God's Window** 

Pilgrims Rest

Johannesburg (Coach back from Kruger Park)