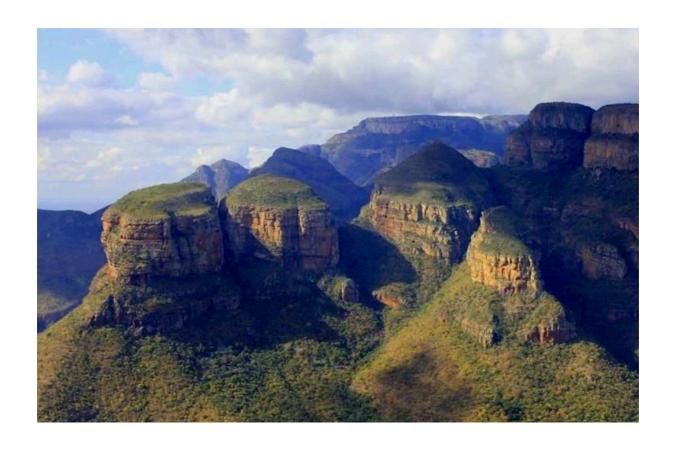

# Blyde River Canyon (Day Trip)

**Mac Mac Falls** 

### **Burkes Luck Potholes**

**God's Window** 

Pilgrims Rest

Johannesburg (Coach back from Kruger Park)