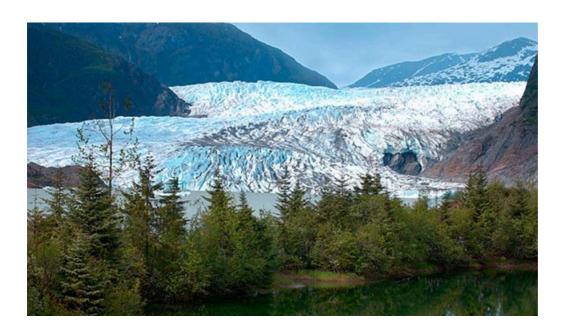

| Date        | Port                                                |                         | Arrive   | Depart   |
|-------------|-----------------------------------------------------|-------------------------|----------|----------|
| Sat, May 19 | Anchorage (Whittier), Alaska                        | View excursions         |          | 08:30 pm |
| Sun, May 20 | Hubbard Glacier, Alaska (Scenic Cruising)           | View excursions         | 03:00 pm | 08:00 pm |
| Mon, May 21 | Glacier Bay National Park, Alaska (Scenic Cruising) | View excursions         | 09:15 am | 07:30 pm |
| Tue, May 22 | Skagway, Alaska                                     | View excursions         | 05:30 am | 08:30 pm |
| Ved, May 23 | Juneau, Alaska                                      | View excursions         | 06:30 am | 04:00 pn |
| Thu, May 24 | Ketchikan, Alaska                                   | View excursions         | 09:30 am | 06:00 pm |
| Fri, May 25 | At Sea                                              | View onboard experience |          |          |
| Sat, May 26 | Vancouver, British Columbia                         | View excursions         | 07:30 am |          |