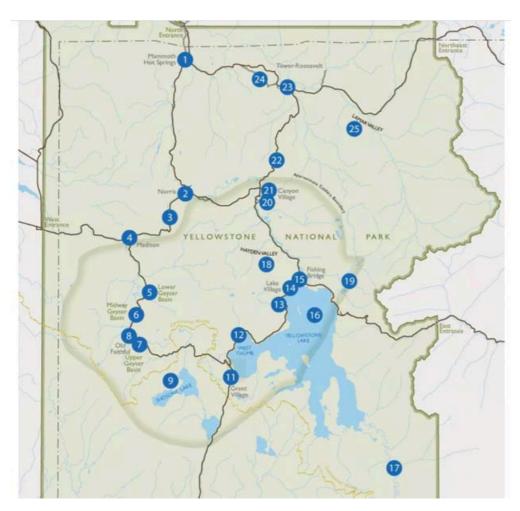

## Victoria (Vancouver Island)

**Bouchart Gardens (Vancouver Island)** 

#### Seattle

## Overview: **37 h** 2,167 miles Victoria Seattle C MONTANA Portland Yellowstone **National Park** OREGON IDAHO WYOMING Salt Lake City NEVADA Sacramento COLORA O Moab San Francisco San Jose Las Vegas 🗿