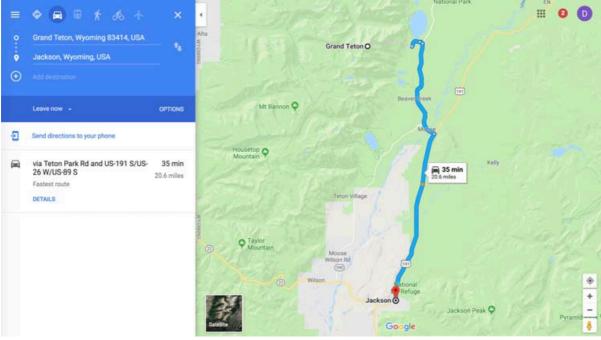

## Overview: **37 h** 2,167 miles Victoria Seattle C MONTANA Portland Yellowstone **National Park** OREGON IDAHO WYOMING Salt Lake City NEVADA Sacramento COLORA O Moab San Francisco San Jose Las Vegas 🗿

Seattle – Mt Rainier (Paradise & Chinook Pass) – Yakima (overnight) https://visitrainier.com/activities/summer-activities/driving-tours/

Los Angeles

San Diego

ARIZONA

Phoenix

NEW MEXIC

Yakima - (Overnight Missoula/Butte/Bozeman??) – Yellowstone