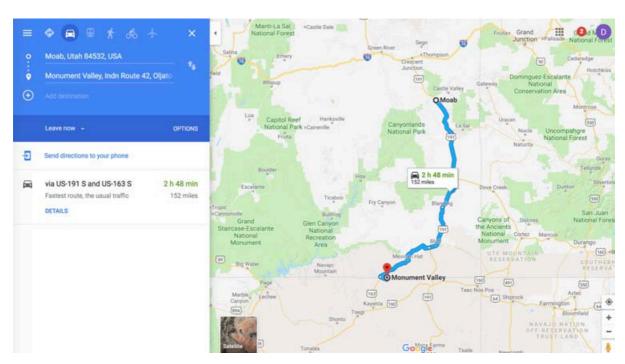

Overview: **37 h** 2,167 miles Victoria Seattle C MONTANA Portland Yellowstone **National Park** OREGON IDAHO WYOMING Salt Lake City NEVADA Sacramento COLORA O Moab San Francisco San Jose Las Vegas 🗿

Seattle – Mt Rainier (Paradise & Chinook Pass) – Yakima (overnight) https://visitrainier.com/activities/summer-activities/driving-tours/

Los Angeles

San Diego

ARIZONA

Phoenix

NEW MEXIC





Yakima - (Overnight Missoula/Butte/Bozeman??) – Yellowstone



#### **Yellowstone National Park**

https://www.yellowstonepark.com/park/overview-map-yellowstone











**Jackson - Grand Teton National Park** 







## **Salt Lake City**





**Grand Mormon Temple** 



## Salt Lake City to Moab



#### **Arches National Park**







**Canyonlands National Park** 







### **Monument Valley**





## **Bryce Canyon**





**Zion Canyon** 





## Las Vegas



# The End ⊗