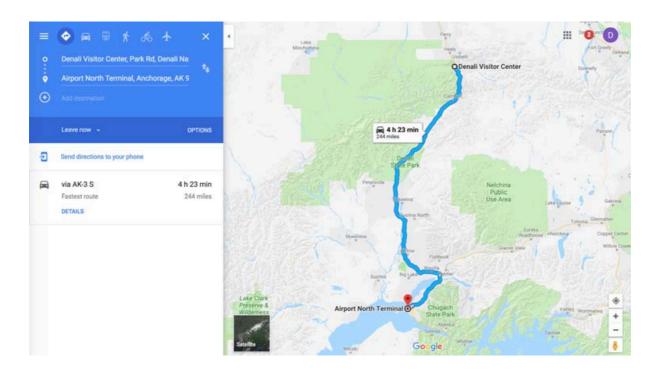

#### **Explore History En Route**

The Kenai Mountains-Turnagain Arm National Heritage Area is a vibrant corridor of natural, cultural, and historic riches, and many sites are accessible as you travel from Anchorage to Homer. This dynamic area runs from the "Gateway City" of Seward north to Indian, and spans Whittier's Prince William Sound port on the east to Cooper Landing on the west.