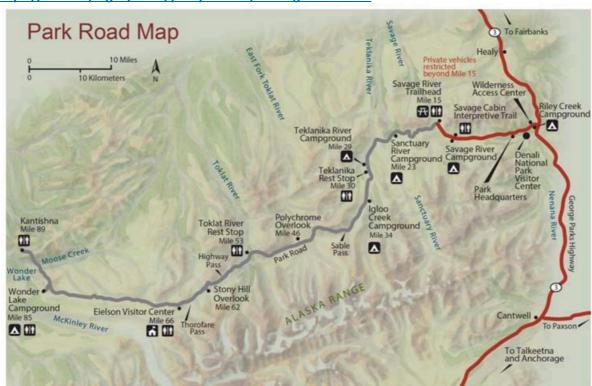

https://www.nationalgeographic.com/travel/road-trips/seward-highway-alaska-road-trip/

## Seward