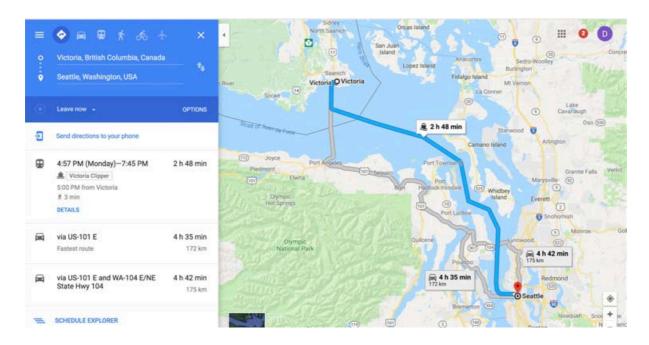

|  |
| Guests 3 & 4:<br>\$70.00*                                                                           | Guests 3 & 4:<br>\$70.00*                                                                    | Guests 3 & 4:<br>\$70.00*                                                                              | Guests 3 & 4:<br>\$70.00*                                          |                                                                                         |  |

BALCONY

OCEANVIEW

INTERIOR

#### Which cabin is best?

https://www.cruisecritic.com.au/articles.cfm?ID=77

#### Stateroom L242



#### Skagway



#### Juneau



## Ketchikan



#### Vancouver - Whistler



#### Whistler:







## Victoria (Vancouver Island)



**Bouchart Gardens (Vancouver Island)** 





#### Seattle





## Overview: **37 h** 2,167 miles Victoria Seattle C MONTANA Portland Yellowstone **National Park** OREGON IDAHO WYOMING Salt Lake City NEVADA Sacramento COLORA O Moab San Francisco San Jose Las Vegas 🗿

Seattle – Mt Rainier (Paradise & Chinook Pass) – Yakima (overnight) https://visitrainier.com/activities/summer-activities/driving-tours/

Los Angeles

San Diego

ARIZONA

Phoenix

NEW MEXIC





Yakima - (Overnight Missoula/Butte/Bozeman??) – Yellowstone



#### **Yellowstone National Park**

https://www.yellowstonepark.com/park/overview-map-yellowstone











**Jackson - Grand Teton National Park** 







## **Salt Lake City**





**Grand Mormon Temple** 



## Salt Lake City to Moab



#### **Arches National Park**







**Canyonlands National Park** 







##