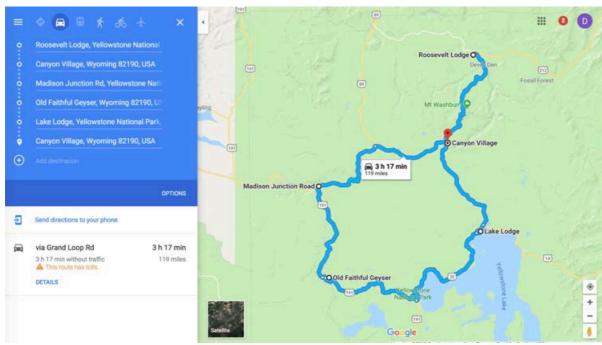

## Victoria (Vancouver Island)

**Bouchart Gardens (Vancouver Island)** 

#### Seattle

## Overview: **37 h** 2,167 miles Victoria Seattle C MONTANA Portland Yellowstone **National Park** OREGON IDAHO WYOMING Salt Lake City NEVADA Sacramento COLORA O Moab San Francisco San Jose Las Vegas 🗿