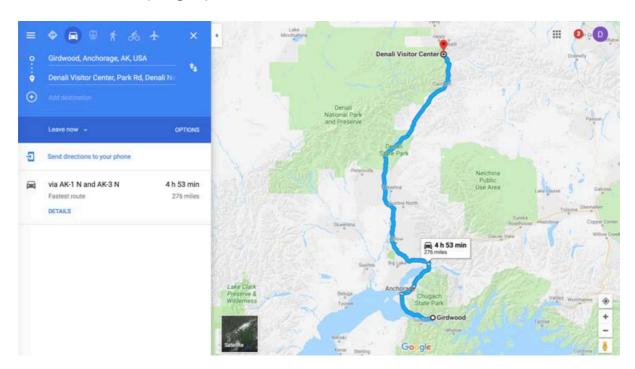

Within these still-rugged miles is hidden a treasure trove of stories. From Native peoples to Russian fur traders, European explorers, and American gold prospectors, the quest for trade and treasures tested the limits of human endurance and inspired remarkable ingenuity. Discover the story as you explore the

https://www.nationalgeographic.com/travel/road-trips/seward-highway-alaska-road-trip/