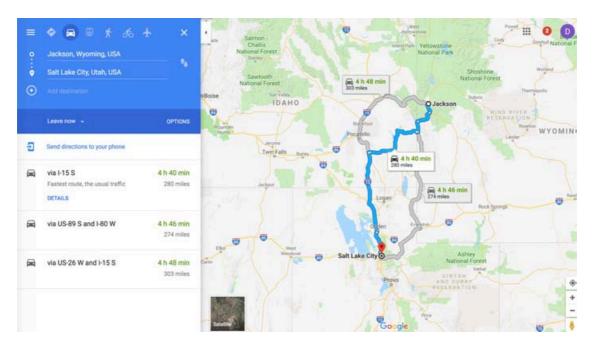

Seattle – Mt Rainier (Paradise & Chinook Pass) – Yakima (overnight) https://visitrainier.com/activities/summer-activities/driving-tours/

Los Angeles

San Diego

ARIZONA

Phoenix

NEW MEXIC

Yakima - (Overnight Missoula/Butte/Bozeman??) – Yellowstone