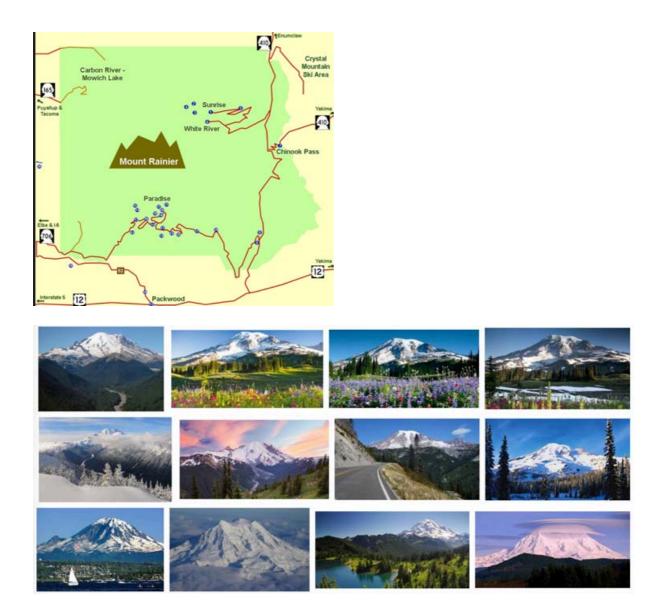

|  |

BALCONY

OCEANVIEW

INTERIOR

#### Which cabin is best?

https://www.cruisecritic.com.au/articles.cfm?ID=77

#### Stateroom L242



#### Skagway



#### Juneau



## Ketchikan



#### Vancouver - Whistler



#### Whistler:







## Victoria (Vancouver Island)



**Bouchart Gardens (Vancouver Island)** 





#### Seattle





## Overview: **37 h** 2,167 miles Victoria Seattle C MONTANA Portland Yellowstone **National Park** OREGON IDAHO WYOMING Salt Lake City NEVADA Sacramento COLORA O Moab San Francisco San Jose Las Vegas 🗿

Seattle – Mt Rainier (Paradise & Chinook Pass) – Yakima (overnight) https://visitrainier.com/activities/summer-activities/driving-tours/

Los Angeles

San Diego

ARIZONA

Phoenix

NEW MEXIC





Yakima - (Overnight Missoula/Butte/Bozeman??) – Yellowstone



#### **Yellowstone National Park**

https://www.yellowstonepark.com/park/overview-map-yellowstone











**Jackson - Grand Teton National Park** 







## **Salt Lake City**





**Grand Mormon Temple** 



## Salt Lake City to Moab



#### **Arches National Park**







**Canyonlands National Park** 







### **Monument Valley**





## **Bryce Canyon**





**Zion Canyon** 





## Las Vegas



# The End ⊗