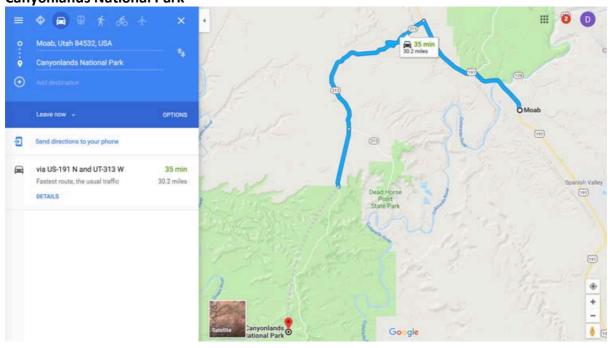

#### **Yellowstone National Park**

https://www.yellowstonepark.com/park/overview-map-yellowstone

**Jackson - Grand Teton National Park** 