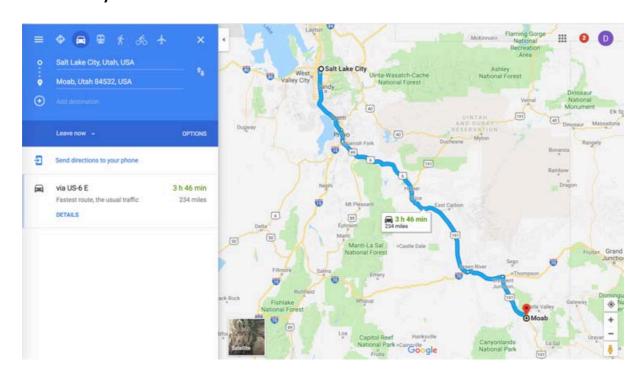

#### **Yellowstone National Park**

https://www.yellowstonepark.com/park/overview-map-yellowstone

**Jackson - Grand Teton National Park** 