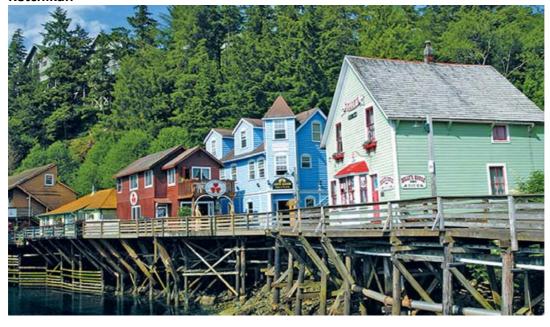

MINI-SUITE

SUITE

|                                                                                                     | All state                                                                                    | room types include standard                                                                            | amanities                                                          |                                                                                         |  |
|-----------------------------------------------------------------------------------------------------|----------------------------------------------------------------------------------------------|--------------------------------------------------------------------------------------------------------|--------------------------------------------------------------------|-----------------------------------------------------------------------------------------|--|
|                                                                                                     |                                                                                              | Toom types menade standard.                                                                            |                                                                    |                                                                                         |  |
| Approx. 158 to 162 sq ft.                                                                           | Approx. 146 to 206 sq. ft.                                                                   | Approx. 179 to 279 sq. ft.,<br>including balcony                                                       | Approximately 323 sq. ft.,<br>including balcony                    | Approx. 460 to 932 sq. ft.,<br>including balcony                                        |  |
| Standard amenities<br>include a hair dryer,<br>refrigerator, TV, closet and<br>bathroom with shower | Standard amenities<br>include a hair dryer,<br>refrigerator, TV, closet<br>and bathroom with | Standard amenities<br>include a hair dryer,<br>refrigerator, TV, closet<br>and bathroom with<br>shower | Balcony with 2-4 chairs, table and ottoman                         | Luxury balcony furniture<br>including 2 loungers, 4<br>chairs, table and ottoma         |  |
| outilioni mui alone                                                                                 | shower                                                                                       |                                                                                                        | Bathroom tub and<br>massage shower head<br>with upgraded amenities | 2 floor-to-ceiling sliding glass doors                                                  |  |
|                                                                                                     | A spacious picture<br>window for memorable<br>views <sup>1</sup>                             | Balcony with 2 chairs and table Floor-to-ceiling sliding                                               |                                                                    |                                                                                         |  |
|                                                                                                     |                                                                                              |                                                                                                        | Floor-to-ceiling sliding glass doors                               | Separate sitting area with<br>sofa bed, chair and 2<br>tables                           |  |
|                                                                                                     |                                                                                              |                                                                                                        |                                                                    |                                                                                         |  |
|                                                                                                     |                                                                                              | glass doors                                                                                            | Separate sitting area with<br>sofa bed & coffee table              | One complimentary mini-<br>bar setup                                                    |  |
|                                                                                                     |                                                                                              |                                                                                                        | Luxury mattress topper<br>and pillows                              | To coincide with Club<br>Class roll-out suites will<br>get free daily bottled<br>water. |  |
|                                                                                                     |                                                                                              |                                                                                                        | View more ▼                                                        |                                                                                         |  |
|                                                                                                     |                                                                                              |                                                                                                        |                                                                    | Spacious walk-in closet                                                                 |  |
|                                                                                                     |                                                                                              |                                                                                                        |                                                                    | View more ▼                                                                             |  |
| Starting from                                                                                       | Starting from                                                                                | Starting from                                                                                          | Starting from                                                      | Suite is sold out for this                                                              |  |
| \$429.00*                                                                                           | \$629.00*                                                                                    | \$829.00*                                                                                              | \$1,429.00*                                                        | voyage.                                                                                 |  |
| per person                                                                                          | per person                                                                                   | per person                                                                                             | per person                                                         |                                                                                         |  |
| Guests 3 & 4:<br>\$70.00*                                                                           | Guests 3 & 4:<br>\$70.00*                                                                    | Guests 3 & 4:<br>\$70.00*                                                                              | Guests 3 & 4:<br>\$70.00*                                          |                                                                                         |  |