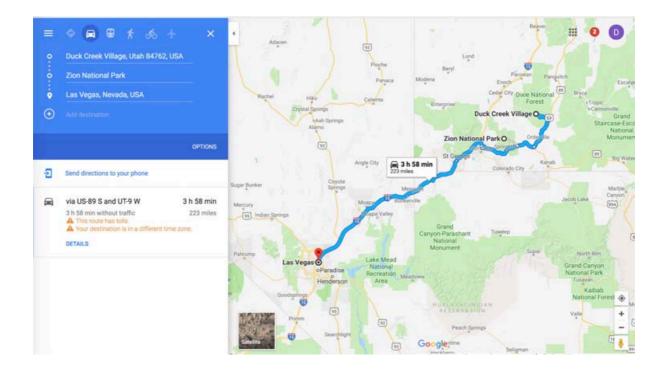

MONTANA Portland Yellowstone **National Park** OREGON IDAHO WYOMING Salt Lake City NEVADA Sacramento COLORA O Moab San Francisco San Jose Las Vegas 🗿

Seattle – Mt Rainier (Paradise & Chinook Pass) – Yakima (overnight) https://visitrainier.com/activities/summer-activities/driving-tours/

Los Angeles

San Diego

ARIZONA

Phoenix

NEW MEXIC





Yakima - (Overnight Missoula/Butte/Bozeman??) – Yellowstone



#### **Yellowstone National Park**

https://www.yellowstonepark.com/park/overview-map-yellowstone











**Jackson - Grand Teton National Park** 







## **Salt Lake City**





**Grand Mormon Temple** 



## Salt Lake City to Moab



#### **Arches National Park**







**Canyonlands National Park** 







### **Monument Valley**





## **Bryce Canyon**





**Zion Canyon** 





## Las Vegas



# The End ⊗