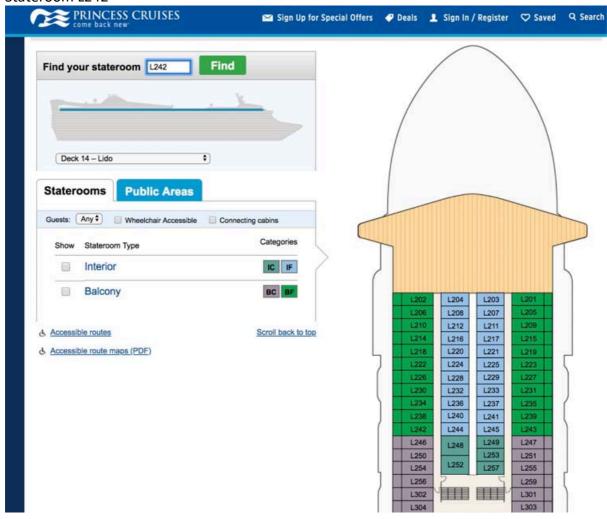

| per person                                                         |                                                                                         |  |
| Guests 3 & 4:<br>\$70.00*                                                                           | Guests 3 & 4:<br>\$70.00*                                                                    | Guests 3 & 4:<br>\$70.00*                                                                              | Guests 3 & 4:<br>\$70.00*                                          |                                                                                         |  |

BALCONY

OCEANVIEW

INTERIOR

#### Which cabin is best?

https://www.cruisecritic.com.au/articles.cfm?ID=77

#### Stateroom L242



#### Skagway



#### Juneau



## Ketchikan



#### Vancouver - Whistler



#### Whistler:







## Victoria (Vancouver Island)



**Bouchart Gardens (Vancouver Island)** 





#### Seattle





## Overview: **37 h** 2,167 miles Victoria Seattle C MONTANA Portland Yellowstone **National Park** OREGON IDAHO WYOMING Salt Lake City NEVADA Sacramento COLORA O Moab San Francisco San Jose Las Vegas 🗿

Seattle – Mt Rainier (Paradise & Chinook Pass) – Yakima (overnight) https://visitrainier.com/activities/summer-activities/driving-tours/

Los Angeles

San Diego

ARIZONA

Phoenix

NEW MEXIC





Yakima - (Overnight Missoula/Butte/Bozeman??) – Yellowstone



#### **Yellowstone National Park**

https://www.yellowstonepark.com/park/overview-map-yellowstone











**Jackson - Grand Teton Nationa