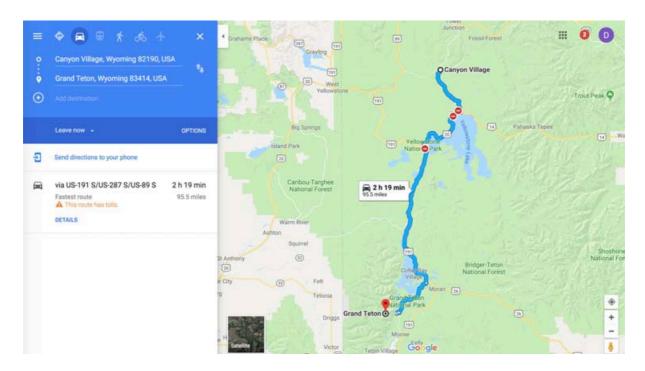

## Overview: **37 h** 2,167 miles Victoria Seattle C MONTANA Portland Yellowstone **National Park** OREGON IDAHO WYOMING Salt Lake City NEVADA Sacramento COLORA O Moab San Francisco San Jose Las Vegas 🗿