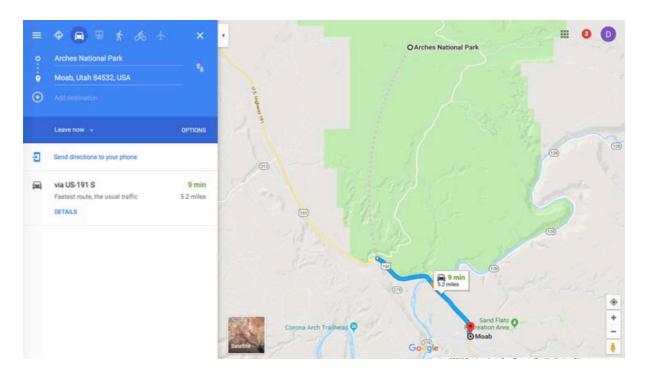

**Bouchart Gardens (Vancouver Island)** 





#### Seattle





## Overview: **37 h** 2,167 miles Victoria Seattle C MONTANA Portland Yellowstone **National Park** OREGON IDAHO WYOMING Salt Lake City NEVADA Sacramento COLORA O Moab San Francisco San Jose Las Vegas 🗿

Seattle – Mt Rainier (Paradise & Chinook Pass) – Yakima (overnight) https://visitrainier.com/activities/summer-activities/driving-tours/

Los Angeles

San Diego

ARIZONA

Phoenix

NEW MEXIC





Yakima - (Overnight Missoula/Butte/Bozeman??) – Yellowstone



#### **Yellowstone National Park**

https://www.yellowstonepark.com/park/overview-map-yellowstone











**Jackson - Grand Teton National Park** 







## **Salt Lake City**





**Grand Mormon Temple** 



## Salt Lake City to Moab



#### **Arches National Park**







**Canyonlands National Park** 







### **Monument Valley**





## **Bryce Canyon**





**Zion Canyon** 





## Las Vegas



# The End ⊗