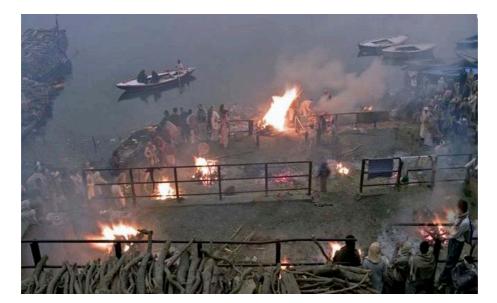

# Varanasi:

Khajuraho

Packages with Namaste India Tours always include your driver's food and accommodation

Meals and entrance fees to attractions (except where noted) are not included in package price. We are happy to provide you with the most recent information we have about entrance fees, but these fees are subject to change. Entrance fees can range from a few rupees to US\$10. The Taj Mahal is currently about US\$20.