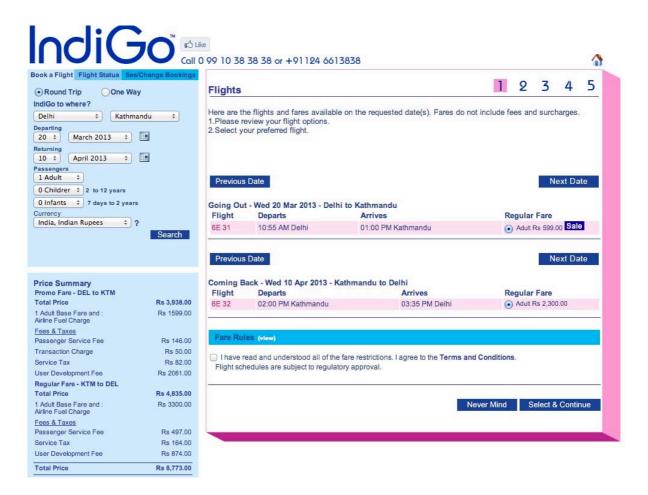

## Or fly Varanasi - Kathmandu (approx. \$200 one way)

| Select a fligh | Select a flight, Varanasi (VNS) - Kathmandu (KTM) |                                   |             |                |                       |  |  |  |
|----------------|---------------------------------------------------|-----------------------------------|-------------|----------------|-----------------------|--|--|--|
|                | Flight                                            | From/To                           | Date        | Time           | Flexi Saver - Economy |  |  |  |
| A unit attan   | <u>AI251</u>                                      | Varanasi (VNS)<br>Kathmandu (KTM) | Thu, 21 Mar | 12:30<br>13:40 | •<br>INR 11,005.00    |  |  |  |