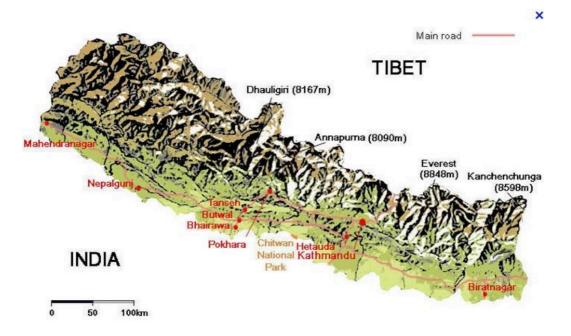

fligh | Select a flight, Varanasi (VNS) - Kathmandu (KTM) |                                   |             |                |                       |  |  |  |
|----------------|---------------------------------------------------|-----------------------------------|-------------|----------------|-----------------------|--|--|--|
|                | Flight                                            | From/To                           | Date        | Time           | Flexi Saver - Economy |  |  |  |
| A unit attan   | <u>AI251</u>                                      | Varanasi (VNS)<br>Kathmandu (KTM) | Thu, 21 Mar | 12:30<br>13:40 | •<br>INR 11,005.00    |  |  |  |

#### Other options:

http://goindia.about.com/od/transport/qt/How-To-Get-From-Varanasi-To-Kathmandu.htm

# KATHMANDU – NEPAL













# Pokhara Nepal (Great for tracking)







=================

Possible Stopover in **Guangzhou / Hong Kong** on return – not sure that this fare permits a stop over in Guanzhou with side trip to Hong Kong.





# HONG KONG