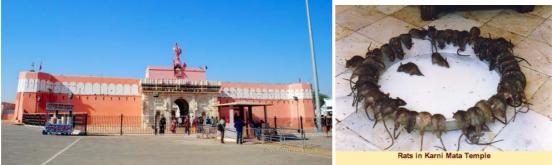

#### Included in your package price:

- Meet and greet at the airport and transfer to your hotel
- 15 nights in good mid-range hotels.
- On-call chauffeur and use of AC tourist car for 16 days
- City Tour of Delhi
- Side trip to Karni Mata Temple near Bikaner
- Sunset camel ride at Sam Sand Dunes near Jaisalmer
- Special village-style dinner and overnight stay at Krishna Desert Camp near Jaisalmer
- Elephant ride at Jaipur if elephants available
- Traditional dinner at Chowkki Dhanni in Jaipur
- · All fuel and border taxes as well as parking fees and any road tolls

Day 4. Surface to Bikaner. (Hotel Sagar, Harasar Haveli or Padmini Niwas)

**Day 5.** City Tour of Bikaner (founded 1488). Junagarh Fort, Lalgarh Palace and Museum, Camel Research and Breeding Farm. Afternoon side trip for the adventurous to Mata Karni Devi Temple.