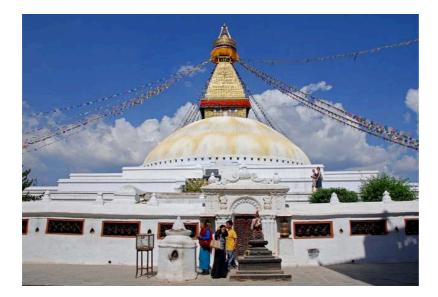

lect a flight, Varanasi (VNS) - Kathmandu (KTM) |                                   |             |                |                       |  |  |  |
|----------------|---------------------------------------------------|-----------------------------------|-------------|----------------|-----------------------|--|--|--|
|                | Flight                                            | From/To                           | Date        | Time           | Flexi Saver - Economy |  |  |  |
| A unit attan   | <u>AI251</u>                                      | Varanasi (VNS)<br>Kathmandu (KTM) | Thu, 21 Mar | 12:30<br>13:40 | •<br>INR 11,005.00    |  |  |  |

#### Other options:

http://goindia.about.com/od/transport/qt/How-To-Get-From-Varanasi-To-Kathmandu.htm

# KATHMANDU – NEPAL













# Pokhara Nepal (Great for tracking)







=================

Possible Stopover in **Guangzhou / Hong Kong** on return – not sure that this fare permits a stop over in Guanzhou with side trip to Hong Kong.





# HONG KONG