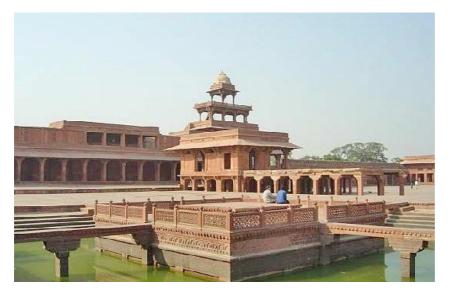

Day 14. Visit the abandoned city of Fatephur Sikri enroute to Agra.(Pushp Villa or Amar Yatri

Niwas or similar)

**Day 15.** City Tour of Agra. Taj Mahal. Agra Fort. Itimad-ud-daulah tomb. Side trip to Akbar's Mausoleum at Sikandra.