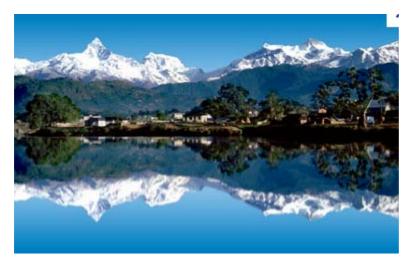

# Pokhara Nepal (Great for tracking)

=================

Possible Stopover in **Guangzhou / Hong Kong** on return – not sure that this fare permits a stop over in Guanzhou with side trip to Hong Kong.