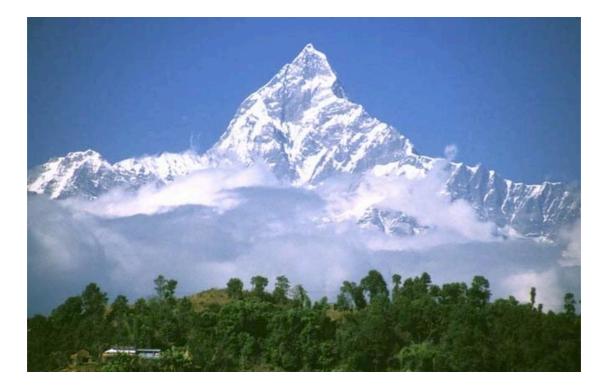

# Pokhara Nepal (Great for tracking)

=================

Possible Stopover in **Guangzhou / Hong Kong** on return – not sure that this fare permits a stop over in Guanzhou with side trip to Hong Kong.