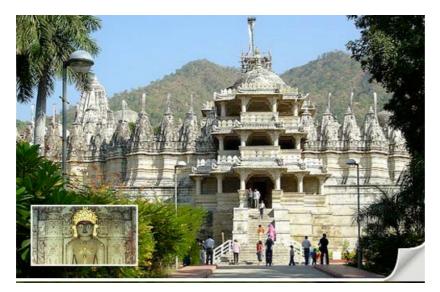

**Day 8.** To Jodhpur (founded 1459). Meherangarh Fort, Umaid Bhawan Palace and Museum, the extensive gardens of Mandore, Famous wooden handicraft market. (Bhev Vilas, Devi Bhawan or Ratan Vilas)

Day 9. Visit Ranakpur and Kumbalgarh enroute to Udaipur. (Raj Palace, Krishna Niwas)