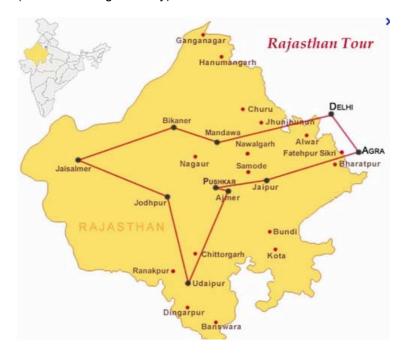

Day 2. City Tour of Delhi.

**Day 3.** To Jhunjhunu (district headquarters of the Shekhawati region). Khetri Mahal, Rani Sati Temple, other temples and havelis as time permits. (Jamuna Resort or Hotel Shiv Shekawati)

Day 4. Surface to Bikaner. (Hotel Sagar, Harasar Haveli or Padmini Niwas)

**Day 5.** City Tour of Bikaner (founded 1488). Junagarh Fort, Lalgarh Palace and Museum, Camel Research and Breeding Farm. Afternoon side trip for the adventurous to Mata Karni Devi Temple.

**Day 6.** Surface to Jaisalmer.(Hotel Mahadev, Hotel Paradise, Hotel Imperial) Current Jaisalmer Weather.

**Day 7.** City Tour of Jaisalmer. Jaisalmer Fort, Gadi Sagar lake, Patwon ki Haveli, Nathmal ki Haveli, other elaborate havelis as time permits. Side trip to Bada Bagh oasis, site of the royal cenotaphs. Late afternoon trip to Sam sand dunes. Two hour sunset camel ride. (Stay at Krishna Desert camp this night.)

**Day 8.** To Jodhpur (founded 1459). Meherangarh Fort, Umaid Bhawan Palace and Museum, the extensive gardens of Mandore, Famous wooden handicraft market. (Bhev Vilas, Devi Bhawan or Ratan Vilas)

Day 9. Visit Ranakpur and Kumbalgarh enroute to Udaipur. (Raj Palace, Krishna Niwas)

**Day 10.** City Tour of Udaipur (1568). City Palace and Museum, Jagdish temple, Folk Art Museum, sunset boat ride or sunset side trip to Monsoon Palace.

**Day 11.** To Pushkar. Rest and relaxation in the temples and on the ghats of the sacred lake. One of India's holiest cities, dedicated to Lord Brahma, creator of the earth. (Green Park Resort, Hotel New Park or Ratan Haveli) Note: Fair supplement applies if you in Pushkar during the Camel Fair.

**Day 12.** Surface to Jaipur, the capital of Rajasthan. Traditional Rajasthani dinner at Chwokki Channi included.(Diggi Palace, Aditya or Hotel Saket) Current Jaipur Weather.

**Day 13.** City Tour of Jaipur. Elephant ride to Amber Palace. Jantar Mantar, Hawa Mahal, Jal Mahal, Laxmi Narayan Temple, Albert Hall (central museum) optional evening Hindi film at Raj Mandir Cinema. (You can add Ranthambhore National Park to this itinerary if you have two extra days and nights. Click here for that tour.)

Day 14. Visit the abandoned city of Fatephur Sikri enroute to Agra.(Pushp Villa or Amar Yatri

Niwas or similar)

**Day 15.** City Tour of Agra. Taj Mahal. Agra Fort. Itimad-ud-daulah tomb. Side trip to Akbar's Mausoleum at Sikandra.

**Day 16.** Return to Delhi. (Some travelers depart by train for Varanasi or Khajuraho from Agra instead of accompanying the driver back to Delhi.)