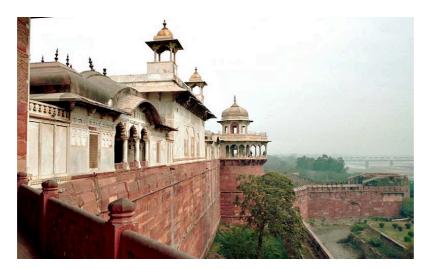

Day 14. Visit the abandoned city of Fatephur Sikri enroute to Agra.(Pushp Villa or Amar Yatri

Niwas or similar)

**Day 15.** City Tour of Agra. Taj Mahal. Agra Fort. Itimad-ud-daulah tomb. Side trip to Akbar's Mausoleum at Sikandra.