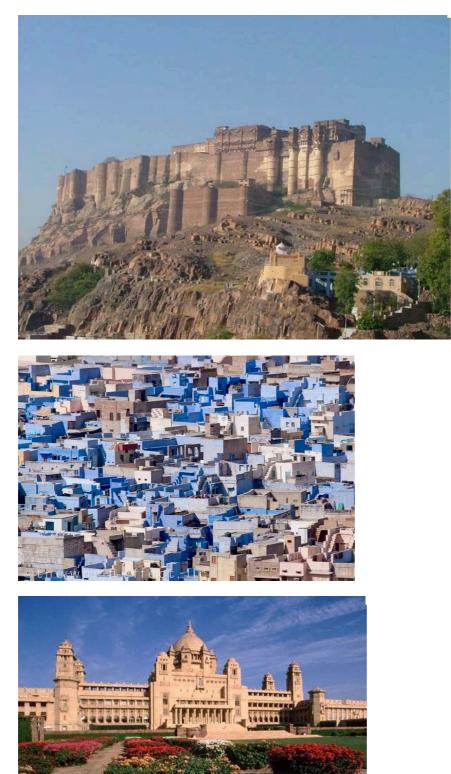

**Day 8.** To Jodhpur (founded 1459). Meherangarh Fort, Umaid Bhawan Palace and Museum, the extensive gardens of Mandore, Famous wooden handicraft market. (Bhev Vilas, Devi Bhawan or Ratan Vilas)

Day 9. Visit Ranakpur and Kumbalgarh enroute to Udaipur. (Raj Palace, Krishna Niwas)