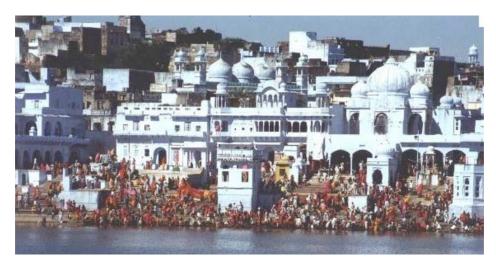

**Day 10.** City Tour of Udaipur (1568). City Palace and Museum, Jagdish temple, Folk Art Museum, sunset boat ride or sunset side trip to Monsoon Palace.

**Day 11.** To Pushkar. Rest and relaxation in the temples and on the ghats of the sacred lake. One of India's holiest cities, dedicated to Lord Brahma, creator of the earth. (Green Park Resort, Hotel New Park or Ratan Haveli) Note: Fair supplement applies if you in Pushkar during the Camel Fair.