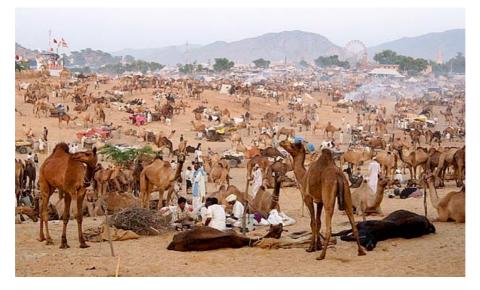

**Day 10.** City Tour of Udaipur (1568). City Palace and Museum, Jagdish temple, Folk Art Museum, sunset boat ride or sunset side trip to Monsoon Palace.

**Day 11.** To Pushkar. Rest and relaxation in the temples and on the ghats of the sacred lake. One of India's holiest cities, dedicated to Lord Brahma, creator of the earth. (Green Park Resort, Hotel New Park or Ratan Haveli) Note: Fair supplement applies if you in Pushkar during the Camel Fair.