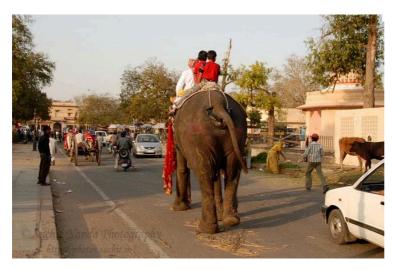

**Day 12.** Surface to Jaipur, the capital of Rajasthan. Traditional Rajasthani dinner at Chwokki Channi included.(Diggi Palace, Aditya or Hotel Saket) Current Jaipur Weather.

**Day 13.** City Tour of Jaipur. Elephant ride to Amber Palace. Jantar Mantar, Hawa Mahal, Jal Mahal, Laxmi Narayan Temple, Albert Hall (central museum) optional evening Hindi film at Raj Mandir Cinema. (You can add Ranthambhore National Park to this itinerary if you have two extra days and nights. Click here for that tour.)