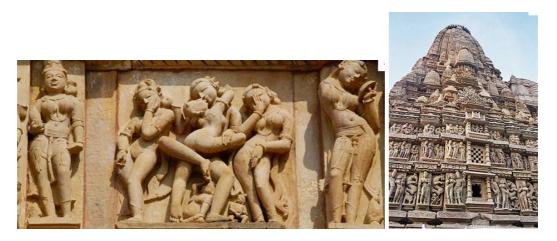

# Varanasi:

Khajuraho

Packages with Namaste India Tours always include your driver's food and accommodation

Meals and entrance fees to attractions (except where noted) are not included in package price. We are happy to provide you with the most recent information we have about entrance fees, but these fees are subject to change. Entrance fees can range from a few rupees to US\$10. The Taj Mahal is currently about US\$20.